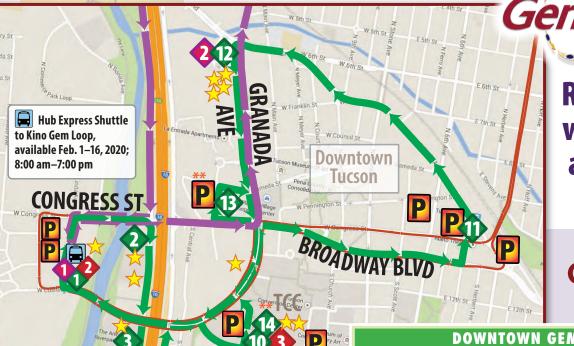

**Downtown Gem Loop** 

Route Map with Stops and Show Listings

Free Convenient Easy

| <b>(D)</b> |
|------------|
| park       |
| tucson     |

GemRide.com
• (520) 791-5071 •
ParkTucson.com

|      | è                                                                                                                                    |                          |
|------|--------------------------------------------------------------------------------------------------------------------------------------|--------------------------|
| Chan | DOWNTOWN GEM LOOP                                                                                                                    | T *                      |
| Stop | 17 Shows Served /Parking                                                                                                             | Type*                    |
| 1    | <b>Downtown Mercado Shuttle/Parking Hub</b> African Art Village                                                                      | Park<br>B                |
| 2    | GIGM Show — Globex Gem & Mineral Show (Red Lion Inn & Suites)<br>Rapa River Gem & Mineral Show                                       | B<br>B                   |
| 3    | Pueblo Gem & Mineral Show                                                                                                            | В                        |
| 4    | GIGM Show — Howard Johnson Gem and Mineral Show<br>GIGM Show — Quality Inn Gem & Mineral Show                                        | B<br>B                   |
| 5    | Tucson Showplace                                                                                                                     | В                        |
| 6    | Farmington Parking Hub (Farmington Road Parking Lot)                                                                                 | Park                     |
| 7    | 22nd Street Mineral, Fossil, & Gem Show                                                                                              | В                        |
| 8    | Sonoran Glass Art Show                                                                                                               | Р                        |
| 9    | JG&M Simpson Street                                                                                                                  | В                        |
| 10   | Tucson Convention Center (TCC) Gem & Jewelry Exchange (GJX) AGTA GemFair™ Tucson (TCC) 65th Annual Tucson Gem and Mineral Show (TCC) | Park<br>W<br>W<br>P      |
| 11   | Congress Street Entertainment District and East End<br>Parking                                                                       | Park                     |
| 12   | Hotel Tucson City Center Arizona Mineral & Fossil Showcase Granada Gallery Granada Show Fine Minerals                                | Stop<br>P<br>B<br>B<br>P |
| 13   | City/State Garage (Parking)                                                                                                          | Park                     |
| 14   | Tucson Convention Center (TCC) Gem & Jewelry Exchange (GJX) AGTA GemFair™ Tucson (TCC) 65th Annual Tucson Gem and Mineral Show (TCC) | Park<br>W<br>W<br>P      |