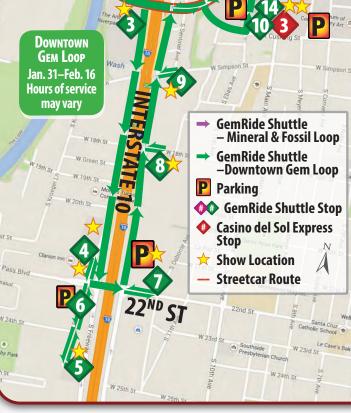

**Downtown Gem Loop** 

Route Map with Stops and Show Listings

Free Convenient Easy

| <b>(D)</b> |
|------------|
| park       |
| tucson     |

GemRide.com
• (520) 791-5071 •
ParkTucson.com

|      | è                                                                                                                                    |                          |
|------|--------------------------------------------------------------------------------------------------------------------------------------|--------------------------|
| Chan | DOWNTOWN GEM LOOP                                                                                                                    | T *                      |
| Stop | 17 Shows Served /Parking                                                                                                             | Type*                    |
| 1    | <b>Downtown Mercado Shuttle/Parking Hub</b> African Art Village                                                                      | Park<br>B                |
| 2    | GIGM Show — Globex Gem & Mineral Show (Red Lion Inn & Suites)<br>Rapa River Gem & Mineral Show                                       | B<br>B                   |
| 3    | Pueblo Gem & Mineral Show                                                                                                            | В                        |
| 4    | GIGM Show — Howard Johnson Gem and Mineral Show<br>GIGM Show — Quality Inn Gem & Mineral Show                                        | B<br>B                   |
| 5    | Tucson Showplace                                                                                                                     | В                        |
| 6    | Farmington Parking Hub (Farmington Road Parking Lot)                                                                                 | Park                     |
| 7    | 22nd Street Mineral, Fossil, & Gem Show                                                                                              | В                        |
| 8    | Sonoran Glass Art Show                                                                                                               | Р                        |
| 9    | JG&M Simpson Street                                                                                                                  | В                        |
| 10   | Tucson Convention Center (TCC) Gem & Jewelry Exchange (GJX) AGTA GemFair™ Tucson (TCC) 65th Annual Tucson Gem and Mineral Show (TCC) | Park<br>W<br>W<br>P      |
| 11   | Congress Street Entertainment District and East End<br>Parking                                                                       | Park                     |
| 12   | Hotel Tucson City Center Arizona Mineral & Fossil Showcase Granada Gallery Granada Show Fine Minerals                                | Stop<br>P<br>B<br>B<br>P |
| 13   | City/State Garage (Parking)                                                                                                          | Park                     |
| 14   | Tucson Convention Center (TCC) Gem & Jewelry Exchange (GJX) AGTA GemFair™ Tucson (TCC) 65th Annual Tucson Gem and Mineral Show (TCC) | Park<br>W<br>W<br>P      |